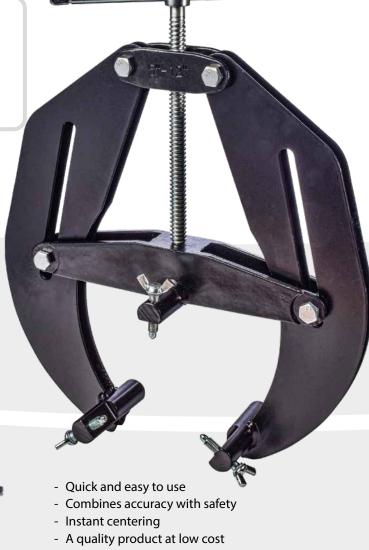

## **Black Bridge Clamps**

Pipe alignment clamps 1" - 12"

Black Bridge Clamps can be used for the welding of all kinds of materials.

Adjusting screws have stainless steel bearings, thus reducing the risk of carbon contamination and corrosion.

The welding of pipe to pipe and pipe to fittings is easily performed with BB Clamps.

- Stainless steel clamping feet & wing bolt bearings

| Part No. | Pipe Diameter Imperial | Pipe Diameter Metric | Weight KG/LBS |
|----------|------------------------|----------------------|---------------|
| BBC2     | 1"-2"                  | 25-65 mm             | 1.8/4.0       |
| BBC6     | 2"-6"                  | 50-168 mm            | 4.8/10.5      |
| BBC12    | 5″-12″                 | 127-325mm            | 8.0/17.6      |