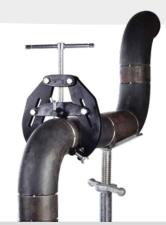

The welding of pipe to pipe and pipe to fittings is easily performed with BB Clamps.

- Stainless steel clamping feet & wing bolt bearings

| Part No. | Pipe Diameter Imperial | Pipe Diameter Metric | Weight KG/LBS |
|----------|------------------------|----------------------|---------------|
| BBC2     | 1"-2"                  | 25-65 mm             | 1.8/4.0       |
| BBC6     | 2"-6"                  | 50-168 mm            | 4.8/10.5      |
| BBC12    | 5″-12″                 | 127-325mm            | 8.0/17.6      |