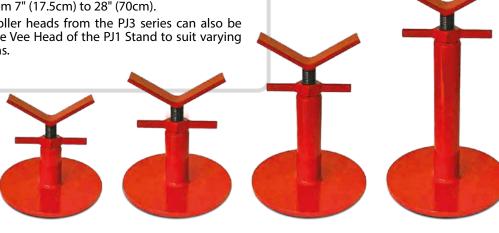

The PJ1 Stand is a basic single tubed pipe stand, simple to use and easy to setup

A favourite for low level work in all fab shops. Heights from 7" (17.5cm) to 28" (70cm).

Optional roller heads from the PJ3 series can also be fitted to the Vee Head of the PJ1 Stand to suit varying applications.

| Part No. | Min/Max height inches | Min/Max height metric | Weight Load |
|----------|-----------------------|-----------------------|-------------|
| PJ1-1    | 7″-10.25″             | 175-260mm             | 450kgs      |
| PJ1-2    | 10"-16"               | 250-400mm             | 450kgs      |
| PJ1-3    | 16"-22"               | 400-550mm             | 450kgs      |
| PJ1-4    | 22"-27"               | 550-700mm             | 450kgs      |