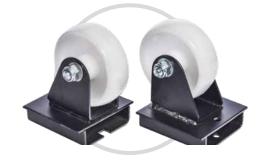

## **Nylon Wheels**

| Part No. | Load capacity<br>KG/LBS | Weight<br>KG/LBS | Pipe Size |
|----------|-------------------------|------------------|-----------|
| NWK3     | 450/992                 | 2/5              | 1″-12″    |