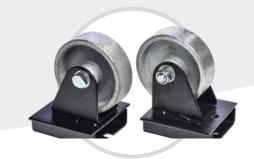

## **Steel Wheels**

| Part No. | Load capacity<br>KG/LBS | Weight<br>KG/LBS | Pipe Size |
|----------|-------------------------|------------------|-----------|
| SWK3     | 1,000/2,205             | 3.4/7            | 1″-12″    |
| SWK3SS   | 1,000/2,205             | 3.4/7            | 1″-12″    |