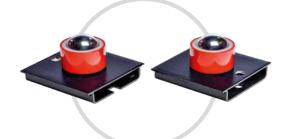

## **Ball Transfers**

| Part No. | Load capacity<br>KG/LBS | Weight<br>KG/LBS | Pipe Size |
|----------|-------------------------|------------------|-----------|
| BTK3     | 600/1320                | 2.5/6            | 1"-12"    |
| BTK3SS   | 600/1320                | 2.5/6            | 1″-12″    |